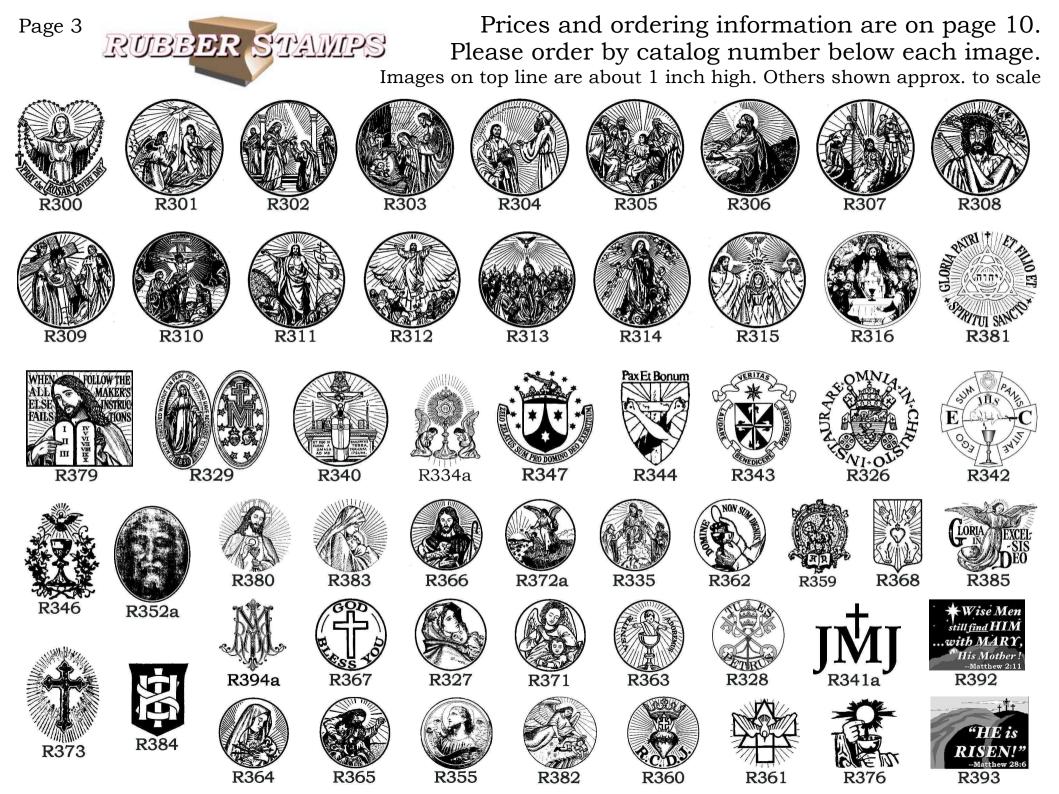

Rubber Stamp p<u>rices</u>

All stamps include sturdy one-piece hardwood moulding mount with cushion and index. Use with any stamp pad. Pads sold separately.

One Rubber Stamp @ \$8.00; 2 - 3 @ 6.00 ea.; 4 - 6 @ 5.50 ea.; 7 - 9 @ 5.00 ea.; 10 - 14 @ 4.50 ea.; 15 - 24 @ 4.00 ea. 25 - 49 @ 3.75 ea.; 50 - 99 @ 3.50 ea.; 100-up @ 3.25 ea.; any combination, postpaid.