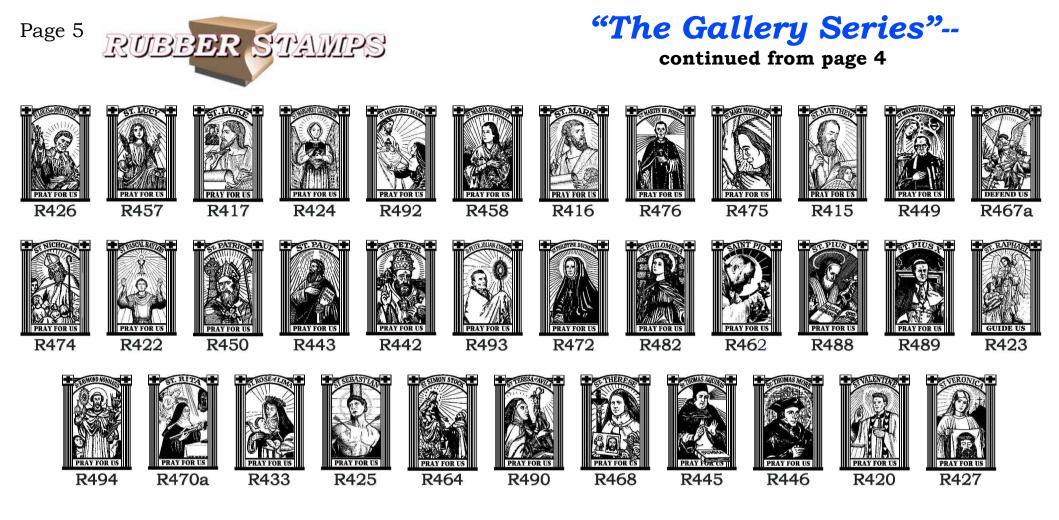

## "The Gallery Series"--

Pictures of Our Lord, Our Lady, St. Joseph, and the Saints in alphabetical order. Images about 1" high