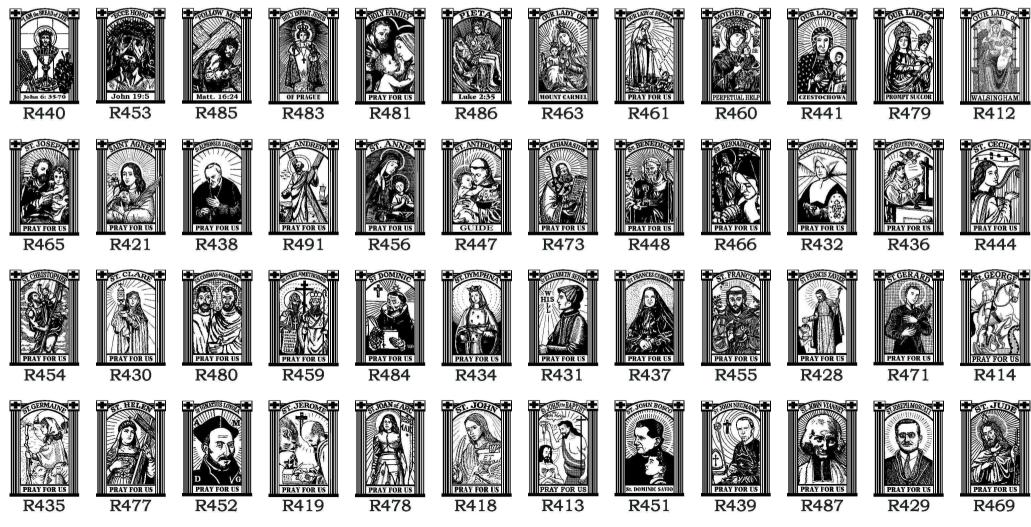

## "The Gallery Series"--

Pictures of Our Lord, Our Lady, St. Joseph, and the Saints in alphabetical order. Images about 1" high