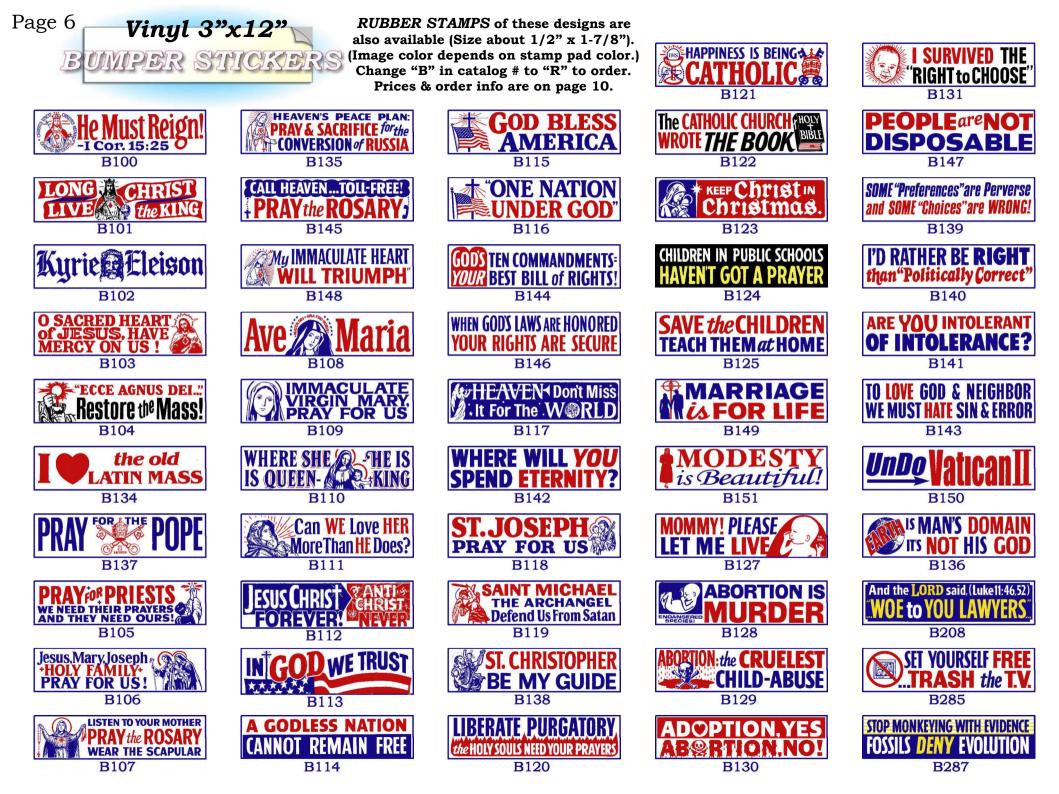

Bumper Sticker & Window Decal prices Shown on pages 6 & 7.

Mix or match for quantity discount!

One Bumper Sticker or Decal @ \$4.00; plus \$1.25 per additional sticker up to 10; 10 - 24 @ 1.25 ea.; 25 - 49 @ 1.00 ea.; 50 - 99 @ 0.75 ea.; 100 - 249 @ 0.60 ea.; 250 - 499 @ 0.55 ea.; 500 - 999 @ 0.50 ea.; 1000-up @ 0.45 ea.; any combination, postpaid. 2500-up- please write