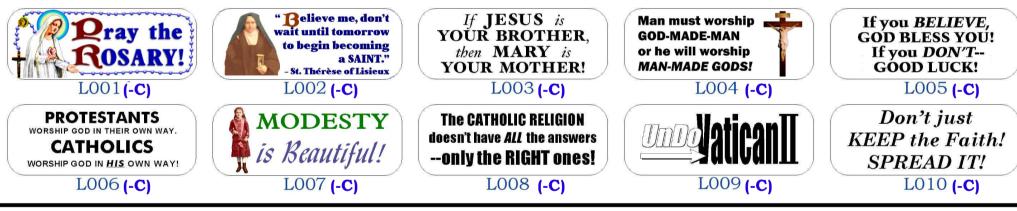

# **Sticky LABELS** 30 labels (1" x 2 5/8") per sheet, all alike.

Now available in both "black & white" and color. Prices on p.10 are for B&W. For color, add "-C" to catalog number and include 50 cents extra per sheet.

Sticky Label prices Shown on page 7. Price per sheet of 30 labels, all alike:

One sheet of 30 labels @ \$2.50 postpaid; Add \$1.50 per additional sheet ordered at same time. Special! 50 sheets @ \$1.00 each; any combination of sheets, postpaid. For Color, add "C" to catalog # and include 50 cents extra per sheet.