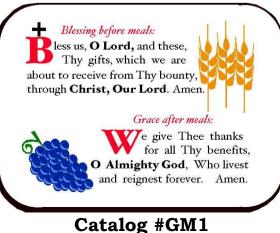

- Durable and Washable! Bright Cheery Colors!
- Approximately 10 1/2 x 16 1/2 inches. Made in USA!
- Imprinted with traditional Grace before & after meals.
- A Handy Reminder! Good gift for family members.

### "GRACEmats" prices Shown on page 7.

\$6.00 postpaid; Add \$3.00 per additional placemat ordered at same time.

**Stamp Pad prices** Shown on page 5.

\$5.00 postpaid; Add \$3.00 per additional pad ordered at same time. (any combination of colors)