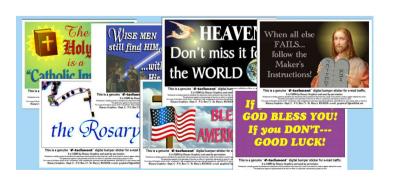

# Self-adhesive! Apply to *inside* of a window to be seen *outside*! Instructions are included!

Mix-or-match with Bumper Stickers for more favorable quantity price. Same price schedule as Bumper Stickers.

# **Sticky LABELS** 30 labels (1" x 2 5/8") per sheet, all alike.

Now available in both "black & white" and color. Prices on p.10 are for B&W. For color, add "-C" to catalog number and include 50 cents extra per sheet.

Bumper Sticker & Window Decal prices Shown on pages 6 & 7.

Mix or match for quantity discount!

One Bumper Sticker or Decal @ \$4.00; plus \$1.25 per additional sticker up to 10; 10 - 24 @ 1.25 ea.; 25 - 49 @ 1.00 ea.; 50 - 99 @ 0.75 ea.; 100 - 249 @ 0.60 ea.; 250 - 499 @ 0.55 ea.; 500 - 999 @ 0.50 ea.; 1000-up @ 0.45 ea.; any combination, postpaid. 2500-up- please write