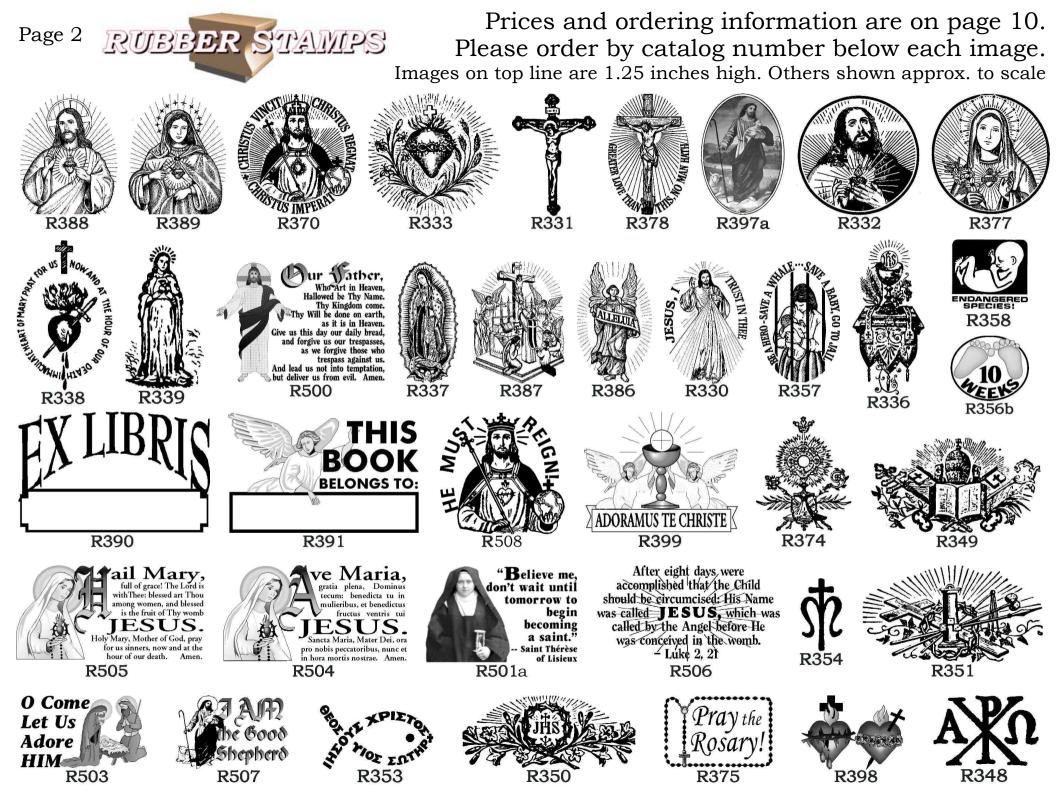

Rubber Stamp p<u>rices</u>

All stamps include sturdy one-piece hardwood moulding mount with cushion and index. Use with any stamp pad. Pads sold separately.

One Rubber Stamp @ \$8.00; 2 - 3 @ 6.00 ea.; 4 - 6 @ 5.50 ea.; 7 - 9 @ 5.00 ea.; 10 - 14 @ 4.50 ea.; 15 - 24 @ 4.00 ea. 25 - 49 @ 3.75 ea.; 50 - 99 @ 3.50 ea.; 100-up @ 3.25 ea.; any combination, postpaid.