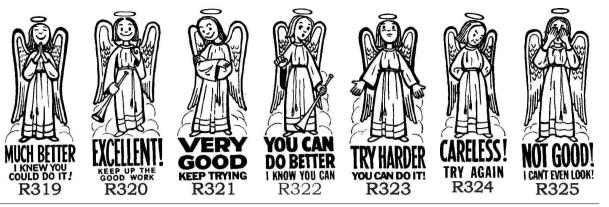

### "Teachers' Helper" Series:

This whimsical angel helps get your message across