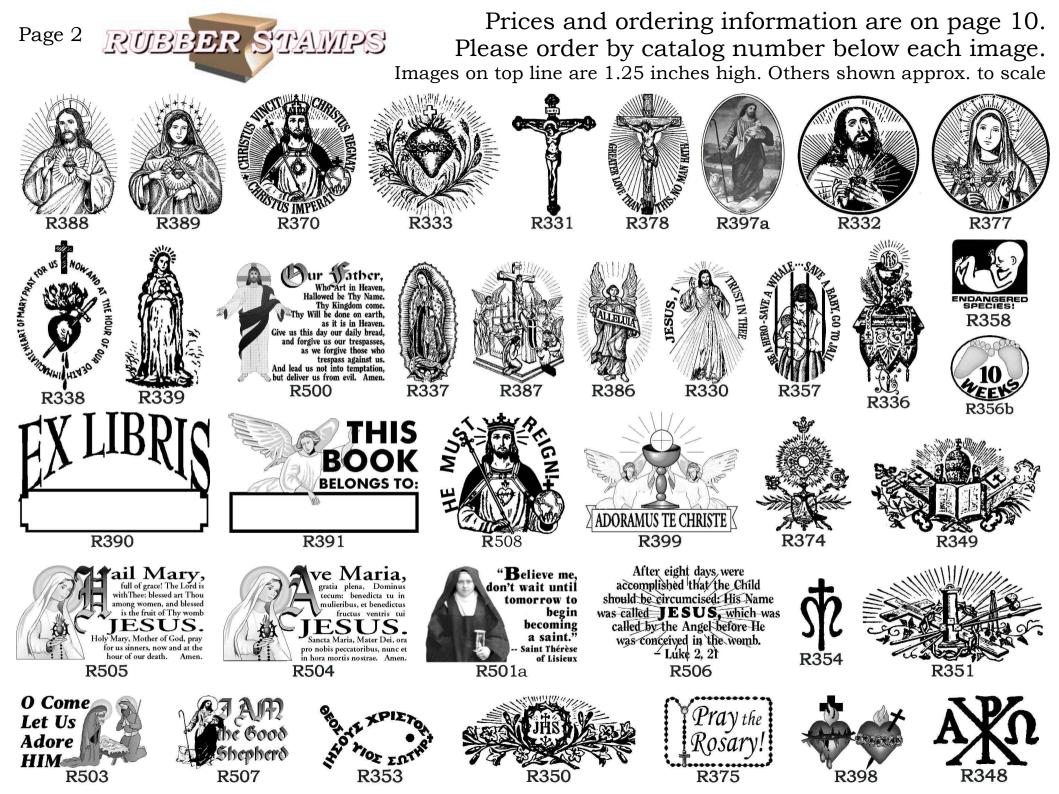

Page 7 WINDOW DECALS

# Self-adhesive! Apply to *inside* of a window to be seen *outside*! Instructions are included!

Mix-or-match with Bumper Stickers for more favorable quantity price. Same price schedule as Bumper Stickers.

## **Sticky LABELS** 30 labels (1" x 2 5/8") per sheet, all alike.

Now available in both "black & white" and color. Prices on p.10 are for B&W. For color, add "-C" to catalog number and include 50 cents extra per sheet.