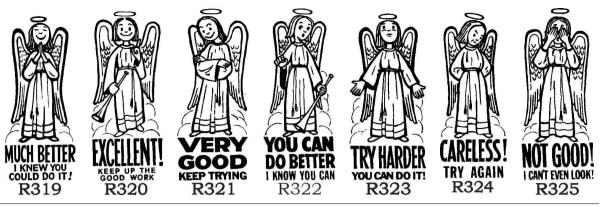

### "Teachers' Helper" Series:

This whimsical angel helps get your message across