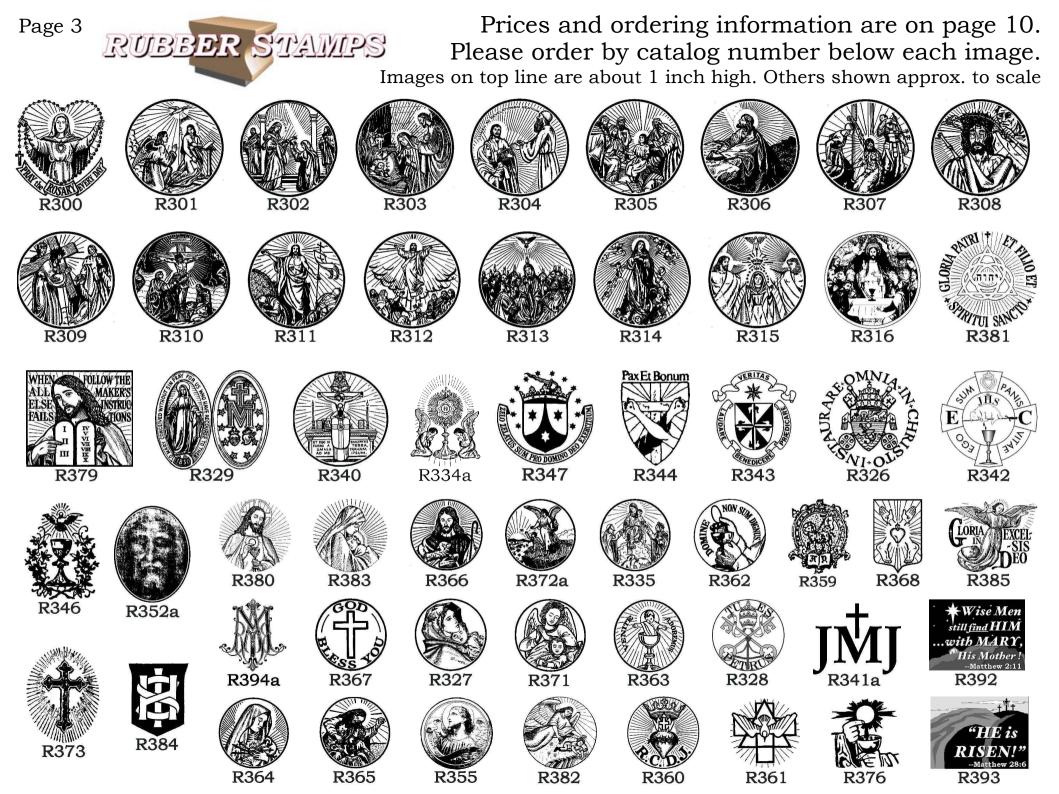

## "The Gallery Series"--

Pictures of Our Lord, Our Lady, St. Joseph, and the Saints in alphabetical order. Images about 1" high