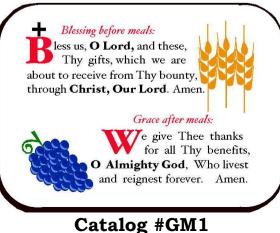

- Durable and Washable! Bright Cheery Colors!
- Approximately 10 1/2 x 16 1/2 inches. Made in USA!
- Imprinted with traditional Grace before & after meals.
- A Handy Reminder! Good gift for family members.