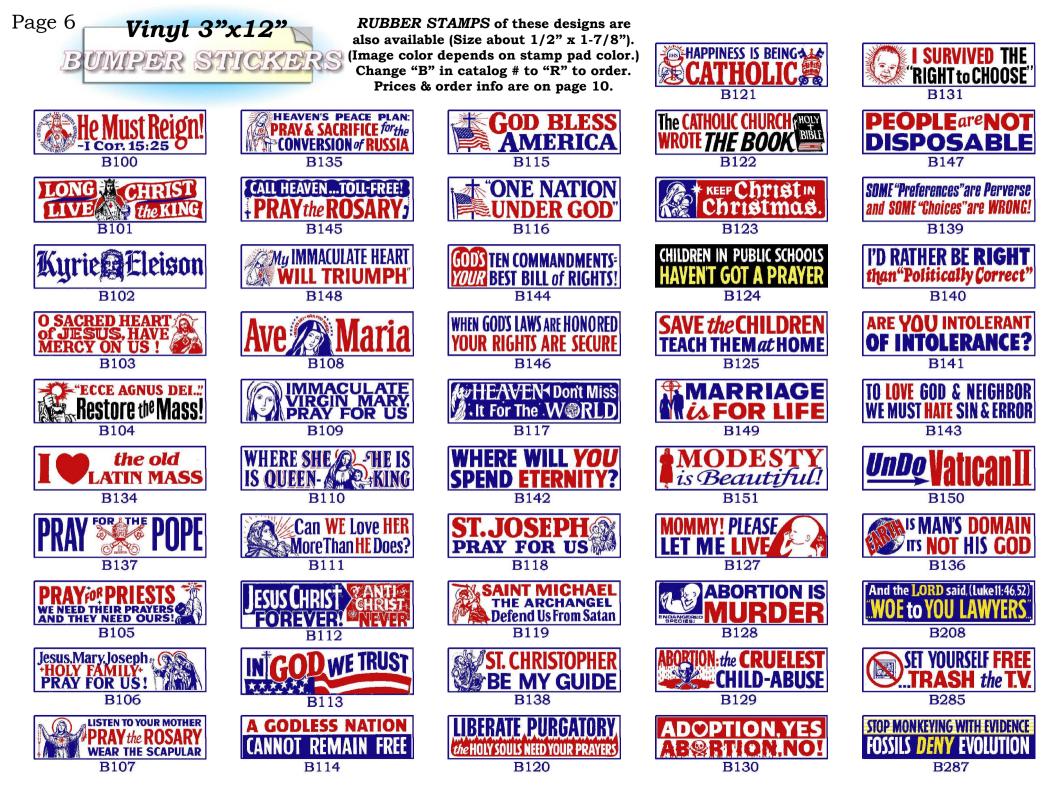

# Self-adhesive! Apply to *inside* of a window to be seen *outside*! Instructions are included!

Mix-or-match with Bumper Stickers for more favorable quantity price. Same price schedule as Bumper Stickers.

Bumper Sticker & Window Decal prices Shown on pages 6 & 7.

Mix or match for quantity discount!

One Bumper Sticker or Decal @ \$4.00; plus \$1.25 per additional sticker up to 10; 10 - 24 @ 1.25 ea.; 25 - 49 @ 1.00 ea.; 50 - 99 @ 0.75 ea.; 100 - 249 @ 0.60 ea.; 250 - 499 @ 0.55 ea.; 500 - 999 @ 0.50 ea.; 1000-up @ 0.45 ea.; any combination, postpaid. 2500-up- please write