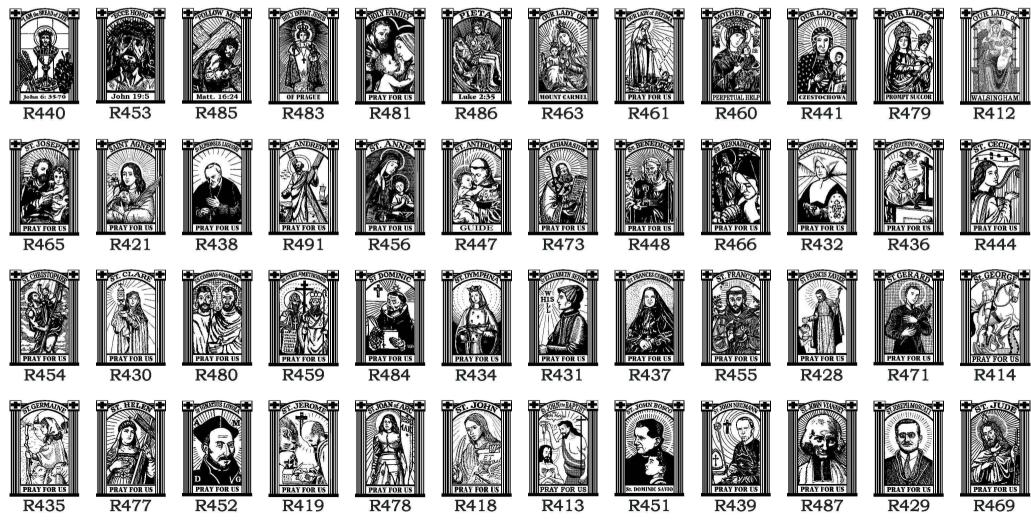

## "The Gallery Series"--

Pictures of Our Lord, Our Lady, St. Joseph, and the Saints in alphabetical order. Images about 1" high