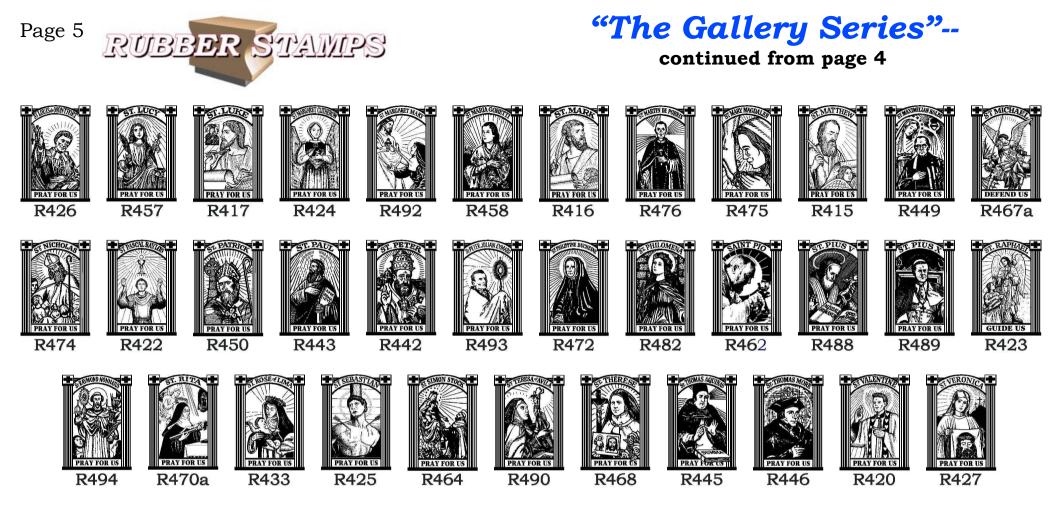

## "The Gallery Series"--

Pictures of Our Lord, Our Lady, St. Joseph, and the Saints in alphabetical order. Images about 1" high