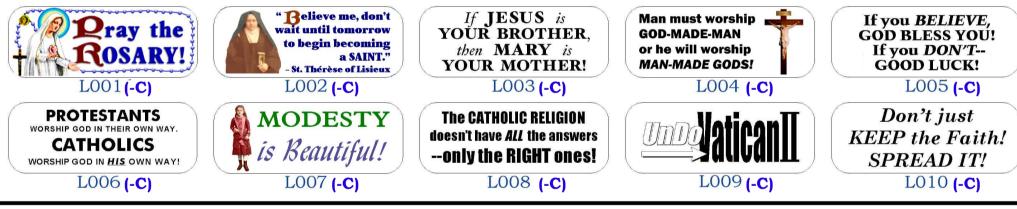

Page 7 WINDOW DECALS

# Self-adhesive! Apply to *inside* of a window to be seen *outside*! Instructions are included!

Mix-or-match with Bumper Stickers for more favorable quantity price. Same price schedule as Bumper Stickers.

## **Sticky LABELS** 30 labels (1" x 2 5/8") per sheet, all alike.

Now available in both "black & white" and color. Prices on p.10 are for B&W. For color, add "-C" to catalog number and include 50 cents extra per sheet.